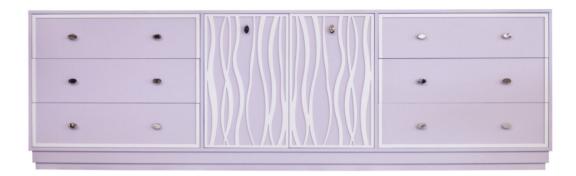

### **Facets**

The 107" credenza is available with doors and drawers.

This version is 107" wide with 2 doors and 6 drawers. The doors features flat frames and drawers with seagrass overlay, step plinth base, oval knob pulls in nickel. Finished in Wisteria (72) and White (70).