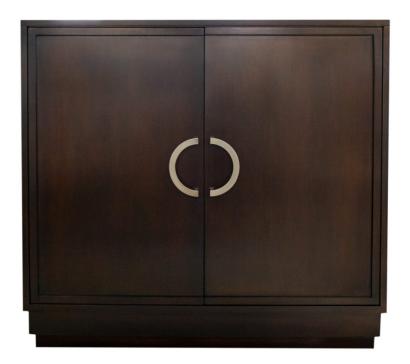

#### **Facets**

The 36" Chest is available with doors or drawers.

This version is 36" wide with 2 doors The doors feature flat frames, step plinth, half circle pulls in nickel. Finished in Heron (563).

For more information on the array of luxury options with Facets, Click Here.