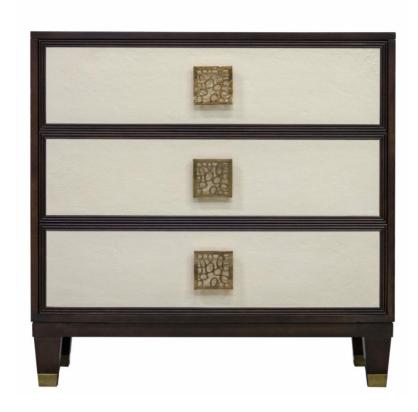

#### **Facets**

The 36" Chest is available with doors or drawers.

This version is 36" wide with drawers. The drawers feature Champagne leather with beaded frames, tapered legs with ferrule in antique brass, bubble square pulls in antique brass. Finished in Heron (563).