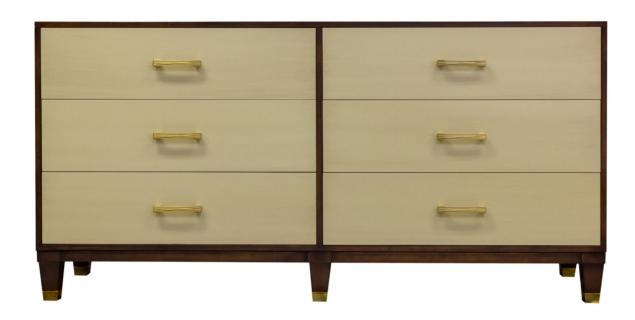

### **Facets**

The 72" Credenza is available with doors and drawers.

This version is 72" wide with 6 drawers. The drawers feature tapered legs with ferrule in antique brass, strie pulls in antique brass. Finished in Grosse Pointe (62) and Brushed Cream (254).