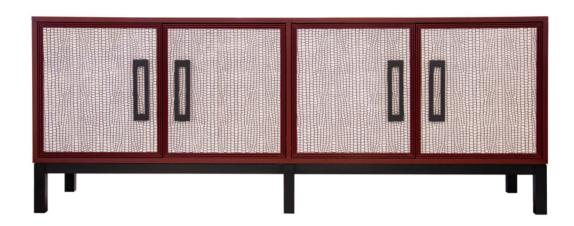

### **Facets**

The 72" Credenza is available with doors and drawers.

This version is 72" wide with 4 doors. The doors feature Nimbus leather and beaded frames, parson style base, modern rectangle pull brushed nickel. Finished in Red Striata (386) and Black Lacquer (80).

For more information on the array of luxury options with Facets, Click Here.

Wood Species: Maple

### **Dimensions**

Width: 72" (182.88 cm)

**Depth:** 18" (45.72 cm)

**Contact** 

616.243.3676 8am-5pm ET customerservice@kindelfurniture.com