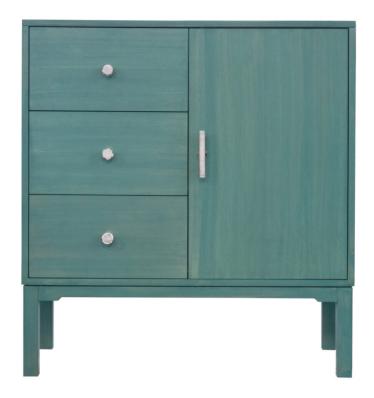

# Facets 36" Split Chest, Three Drawers, One Door

#### **Facets**

The 36" Split Chest is available with drawers and door.

This version is 36" wide with 3 drawers and 1 door. The drawers and door feature parson style base, marble pull in nickel and and marble knob pull in nickel. Finished in Aquarius (390).

For more information on the array of luxury options with Facets, Click Here.

Wood Species: Maple

## **Dimensions**

**Width:** 36" (91.44 cm) **Height:** 39" (99.06 cm)

**Depth:** 18" (45.72 cm)