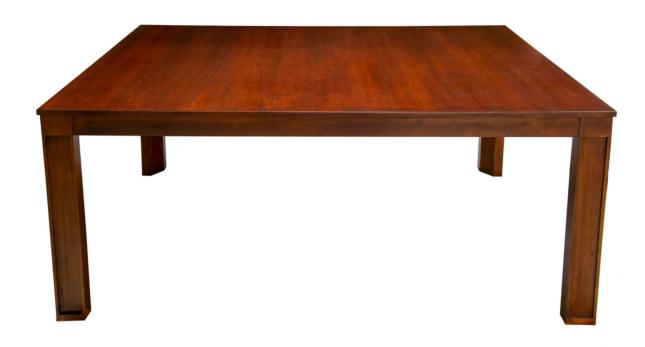

# Facets 72" Rectangular Dining Table Dimensions

Facets Wilder ADDIA

The 72" Rectangular Dining Table features parson style base.

Available in any of our colored lacquers or traditional stains. Limited hardware options due to size of drawer. Finished in Brighton (32).

For more information on the array of luxury options with Facets, Click Here.

Wood Species: Maple

# **Width:** 42" (106.68 cm)

**Depth:** 72" (182.88 cm)