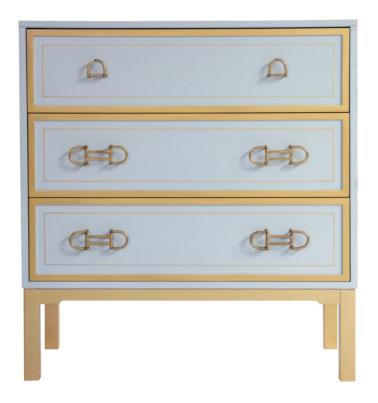

### **Facets**

The 36" Chest is available with doors or drawers.

This version is 36" wide with drawers. The drawers feature flat frames and fine line, bracket base, custom equestrian pulls from Julie Bova. Finished in Lake Michigan Blue (81) and Gold (79).