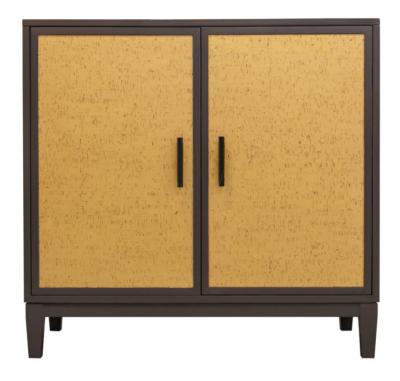

#### **Facets**

The 36" Chest is available with doors or drawers.

This version is 36" wide with doors. The doors feature Enchanted Woods - Cloaked wallpaper (71) Phillip Jeffries with flat frame, tapered legs, marble pull in brass. Finished in custom Slate finish. Designed by Dale Campbell.