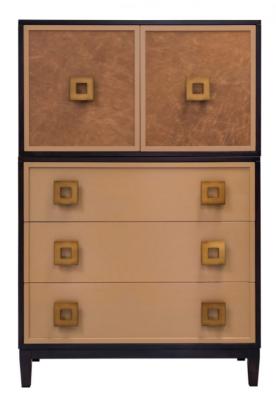

# Facets 36" Chest on Chest, Two Door, Three Drawer

#### **Facets**

The Chest on Chest is available with doors and drawers.

This version is 36" wide with doors and drawers. The doors feature Chestnut leather and flat frame and drawers feature flat frame, tapered legs, modern square pulls in bronze. Finished in Caramel (40) and Heron (563).