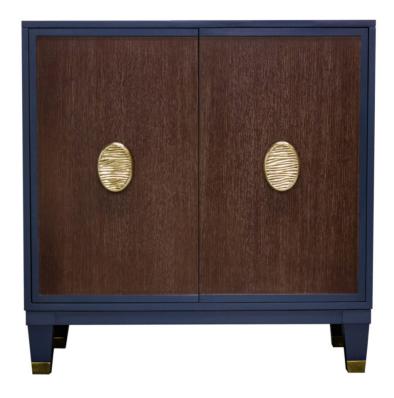

# Facets 36" Chest, Two Door

#### **Facets**

The 36" Chest is available with doors or drawers.

This version is 36" wide with 2 doors. The doors feature ceruse oak veneer with flat frame, tapered legs with ferrule in antique brass, oval strie pulls in antique brass. Finished in Indigo (73) and Ceruse Coffee (46).