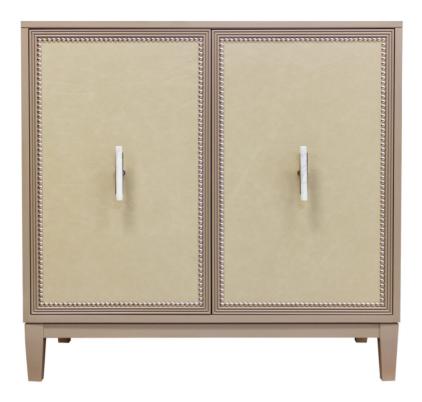

#### **Facets**

The 36" Chest is available with doors or drawers.

This version is 36" wide with doors. The doors feature Ash leather with beaded frame, tapered legs, marble pulls in nickel. Finished in Grey (75).