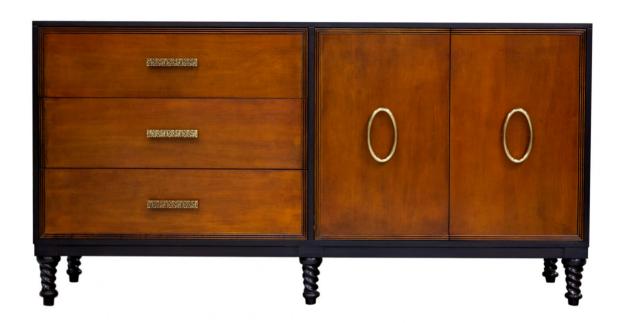

#### **Facets**

The 72" Credenza is available with doors and drawers.

This version is 72" wide with 3 drawers and 2 doors. The drawers feature beaded frames, twisted legs, Oval ring in antique brass and mosaic rectangle in antique brass. Finished in Brier Smoke (556) and Brighton (32).