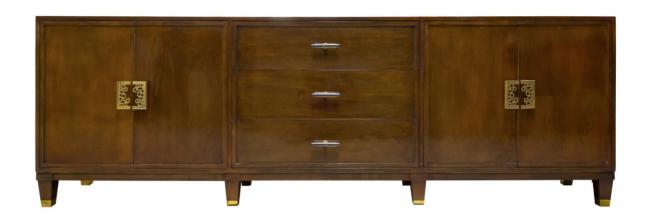

# Facets 107" Credenza Two Door, Three Drawer, Two Door

### **Facets**

The 107" Credenza is available with doors and drawers.

This version is 107" wide with 4 doors and 3 drawers. The doors and drawers feature flat frames, tapered leg with ferrules in antique brass, bubble split pulls in antique brass on doors and marble pull in brass. Finished in Avellino (74).