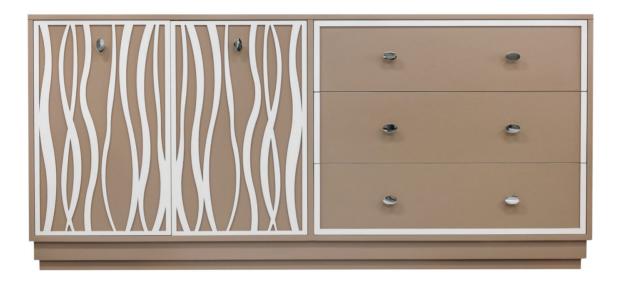

#### Facets

The 72" Credenza is available with doors and drawers.

This version is 72" wide with 2 doors and 3 drawers. The doors feature seagrass overlay and drawers with flat frame, step plinth base, oval knobs in polished nickel. Finished in Grey (75) and White (70).