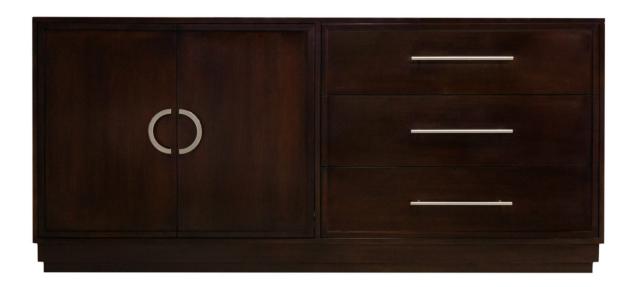

#### **Facets**

The 72" Credenza is available with doors and drawers.

This version is 72" wide with 2 doors and 3 drawers. The doors and drawers feature flat frame, step plinth base, half circle pull in nickel and slim bar pull in stainless steel. Finished in Heron (563).