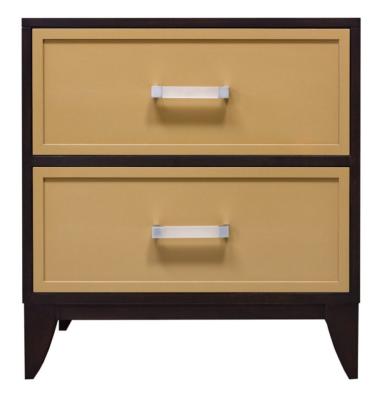

## 68-4-DW44-DW44-BS4 Facets 24" Low Chest/ Nightstand, Two Drawer

#### Facets

The 24" Low Chest is available with door or drawers.

This version is 24" wide with 2 drawers. The drawers features flat frames, saber leg base, acrylic pearl pulls in satin nickel. Finished in Heron (563) and Caramel (40). Power outlets, both electric and USB, are available for an extra charge.