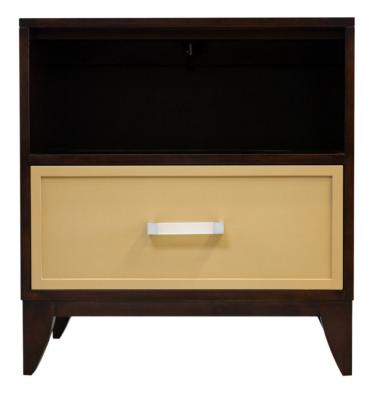

#### Facets

The 24" Low Chest is available with doors and drawers.

This version is 24" wide with a drawer. The drawer feature a flat frame, saber leg base, acrylic pearl pull in satin nickel. Finished in Heron (563) and Caramel (40). Power outlets, both electric and USB, are available for an extra charge.

# Dimensions

Width: 24" (60.96 cm)

Height: 25.75" (65.405 cm)

Depth: 18" (45.72 cm)