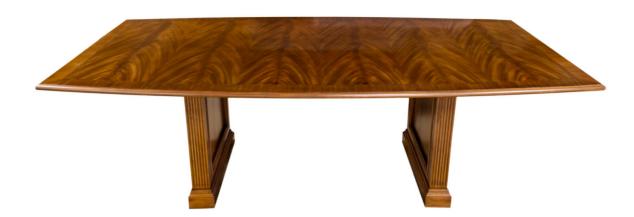

#### **Wall Street**

Custom Conference Table with Ambassador Pedestals finished in Edenton. 96x50 Boat-Shaped Top, Veneer Style A with Bullnose Edge, Custom Pedestals.

Wood Species: Mahogany

## **Dimensions**

**Width:** 96" (243.84 cm) **Height:** 30" (76.2 cm)

**Depth:** 40" (101.6 cm)