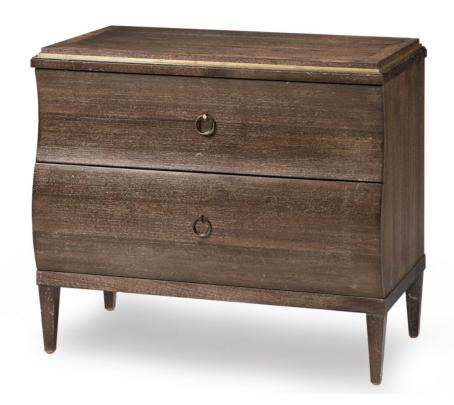

## Vienna Bedside Chest

The Vienna is made of Eucalyptus bordered in Chestnut Burl. There is a solid brass, hand nailed trim applied to the edge of the top. The drawer fronts are shaped, one concave and one convex. Available in 556 Brier Smoke and 558 Lava finishes only. Limited Stock

# **Dimensions**

Width: 33" (83.82 cm)

**Depth:** 19" (48.26 cm)

Height: 28" (71.12 cm)