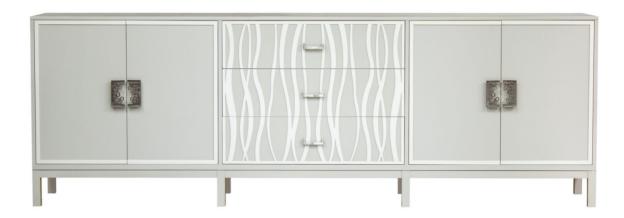

#### **Facets**

The 107" Credenza is available with doors and drawers.

This version is 107" wide with 4 doors and 3 drawers. The 4 doors and 3 drawers feature flat frames on doors, and seagrass overlay on drawers, parson style base, bubble split pulls in nickel on doors and u-turn pulls in nickel on drawers. Finished in Putty (52) and Bone (71).