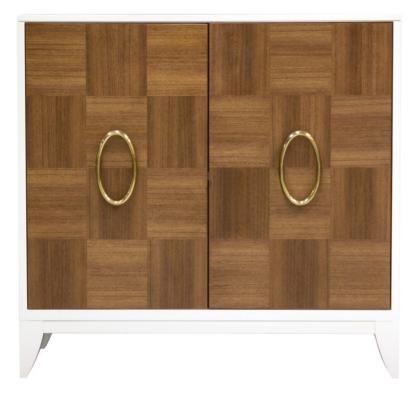

## 68-1-DR7-BS1 Facets 36" Chest, Two Door

#### Facets

The 36" Chest is available with doors and drawers.

This version is 36" wide with 2 doors. The doors feature quartered walnut, saber legs, oval ring pulls in antique brass. Finished in Bone (71).