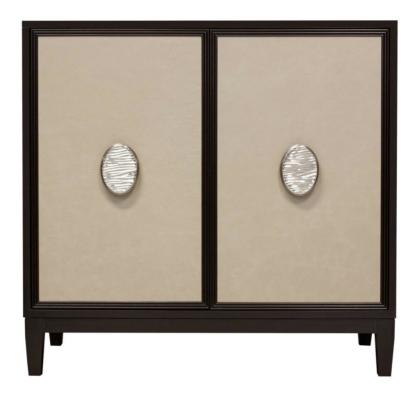

#### **Facets**

The 36" Chest is available with doors or drawers.

This version is 36" wide with doors. The doors feature Ash leather and beaded frame, tapered legs, oval strie in nickel. Finished in Slate (389).