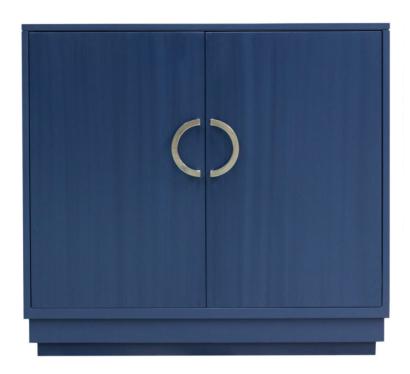

### **Facets**

The 36" Chest is available with doors or drawers.

This version is 36" wide with doors. The doors feature step plinth base, half circle pulls in nickel. Finished in Indigo Striata (373).

For more information on the array of luxury options with Facets, Click Here.