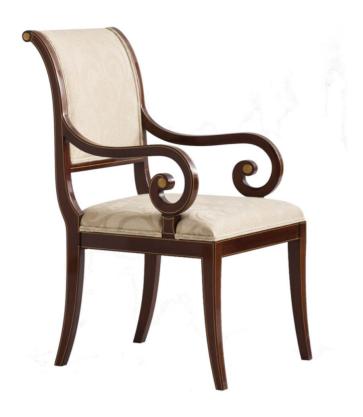

## **Sleigh Back Armchair**

Mahogany sleigh back armchair with upholstered inside and outside back. Spring construction in the seat. Gold pin striping with gold painted rosettes on the back posts. COM. Finished in Americana. Floor Sample.

Wood Species: Mahogany

### **Dimensions**

Width: 22.5" (57.15 cm)

**Depth:** 26" (66.04 cm)

Height: 38.25" (97.155 cm)

**Arm Height:** 26.5" (67.31 cm)

Seat Width: 20" (50.8 cm)

**Seat Height:** 19.25" (48.895 cm)