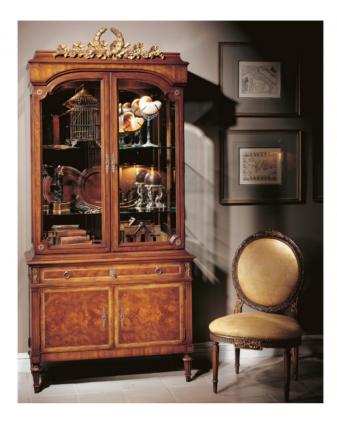

### 4892 Louis XVI Side Chair

Hardwood Solids. Upholstered Back. Pullover Seat. Limited stock available. Note pricing does not include fabric.

Wood Species: Hardwood

COM Required: 1.5 yards for 2 chairs

## Dimensions

Width: 24" (60.96 cm)

Depth: 26.5" (67.31 cm)

Height: 40" (101.6 cm)

Seat Height: 18" (45.72 cm)