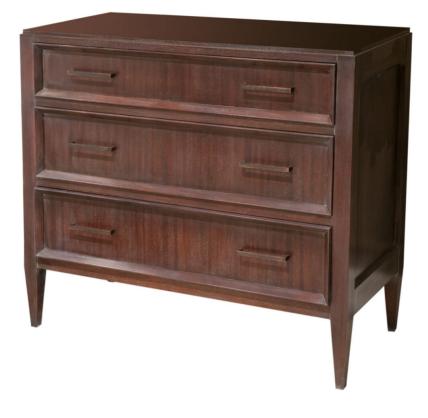

# 122-003 Max Single Chest

Drawing from classic 18th century case proportions, the Max Chest incorporates 20th century French Moderne details. The chest has a stepped rectangular top of Ribbon Stripe Mahogany over a small top drawer and two deep lower drawers, each surrounded with a stylized bolection molding that creates a dramatic dimensional façade. Oiled bronze hardware is standard. Limited stock.