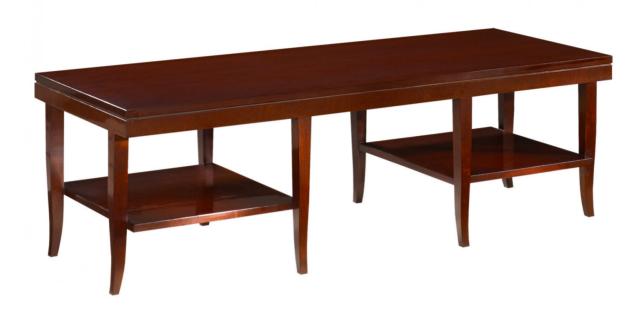

### 71-863 Cocktail Table with Shelves

Designed with an offset kicked leg, and equipped with two large shelves and a pass-through in the center, this table represents functional style. The table is crafted of Cherry hardwoods and straight grain veneers.