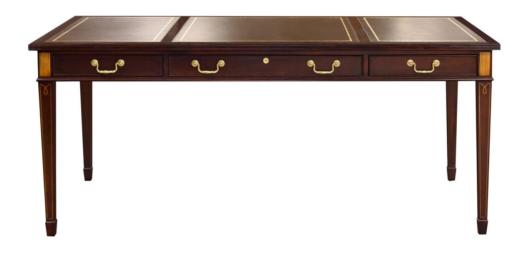

# Chippendale Office Desk with Leather top - Wall Street Collection

#### **Wall Street**

Three drawers. Locking center drawer with pencil tray. Leather top. Gold tooling on leather. Specify leather color.

Wood Species: Mahogany

# **Dimensions**

**Width:** 72" (182.88 cm) **Height:** 30" (76.2 cm)

**Depth:** 36" (91.44 cm)