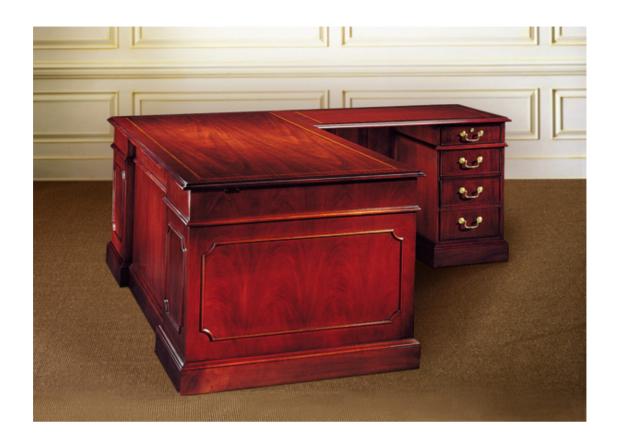

#### **Broad Street**

Description: Four drawers (two box drawers with adjustable dividers, one letter/legal file drawers, center drawer with pencil tray); pull-out writing slide; dictation slide on visitor's side; central locking system; applied molding on end panels and visitor's side; modesty panel; fixed utility shelf; leveling glides; left and right wiring grommets mounted immediately under top. Return: Applied molding on back and end panels; leveling glides; pedestal with three drawers (two box drawers, one letter/legal file drawer); one cylinder lock for all drawers. Note: 42"returns available, call customer Service for details and pricing. Desk Dimensions: 72W 36D 30H. Return Dimensions: 48W 24D 30H