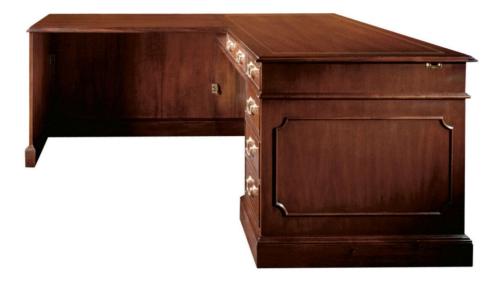

#### **Broad Street**

Description: Four drawers (two box drawers with adjustable dividers, one letter/legal file drawers, center drawer with pencil tray); pull-out writing slide; dictation slide on visitor's side; central locking system; applied molding on end panels and visitor's side; modesty panel; fixed utility shelf; leveling glides; left and right wiring grommets mounted immediately under top; brass hardware. Return: Applied molding on back and end panels; leveling glides