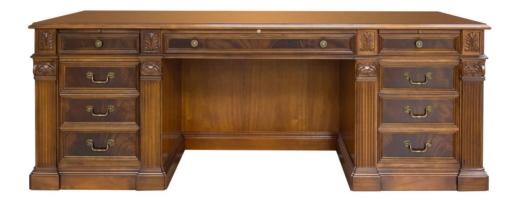

# Ambassador Desk with Leather top - Wall Street Collection

#### **Wall Street**

Leather top. Gold tooling on leather. (Specify leather color) Two box drawers, one file drawer, pull out writing slide each pedestal. Center drawer with pencil tray. Visitors side dictation slide. Available in executive finishes. Knee space: 35.5W 24.5H.

## **Dimensions**

Width: 84" (213.36 cm)

**Depth:** 42" (106.68 cm)