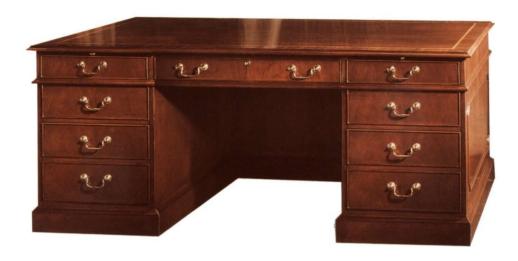

90-7272L

# **Executive Desk with Leather top - Broad Street Collection**

Seven drawers (four box drawers with adjustable dividers, two letter/legal file drawers, center drawer with pencil tray); two pull-out writing slides; dictation slide on visitor's side; central locking system; modesty panel; leveling glides; left and right wiring grommets mounted immediately under top. Three piece inset leather top with gold tooling. Specify leather color.

## **Dimensions**

**Width:** 72" (182.88 cm) **Height:** 30" (76.2 cm)

**Depth:** 36" (91.44 cm)