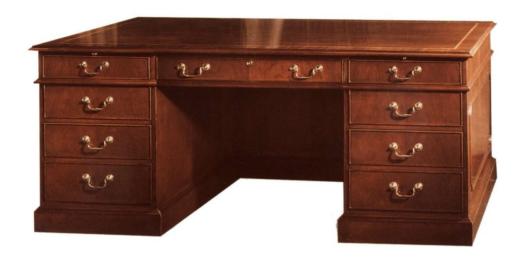

#### **Broad Street**

Seven drawers (four box drawers with adjustable dividers, two letter/legal file drawers, center drawer with pencil tray); two pull-out writing slides; dictation slide on visitor's side; central locking system; modesty panel; applied molding on end panels and visitor's side; leveling glides; left and right wiring grommets mounted immediately under top. Three piece inset leather top with gold tooling. Specify leather color.