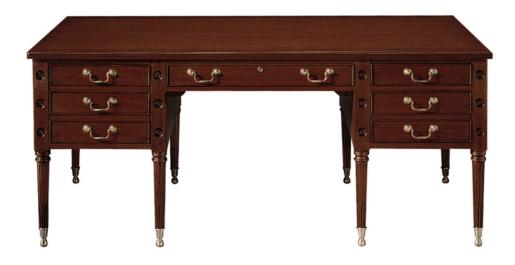

#### **Broad Street**

Wood top. One file drawer left pedestal. Two box drawers right pedestal. Center drawer with pencil tray. Available in executive finishes. Knee Space: 29W 24.5H.

## **Dimensions**

**Width:** 72" (182.88 cm) **Height:** 30.5" (77.47 cm)

**Depth:** 36" (91.44 cm)