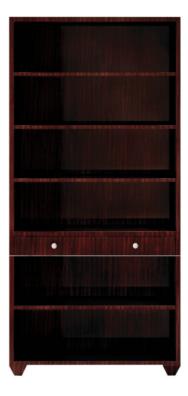

#### Delineations

Ribbon stripe Mahogany case. Four adjustable wood shelves. Two drawers with full extension accuride slides. Black and white checker pattern inlay. Square tapered foot.

#### Wood Species: Mahogany

# Dimensions

Width: 36" (91.44 cm)

Height: 76" (193.04 cm)

Depth: 18" (45.72 cm)