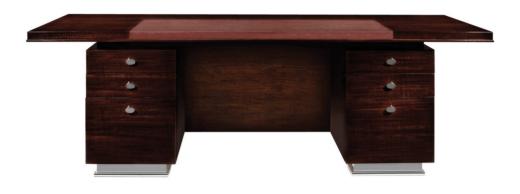

#### Delineations

Two box drawers, one file drawer each pedestal Metal base in bronze or nickel. Leather top.

COM Required: 3 yards