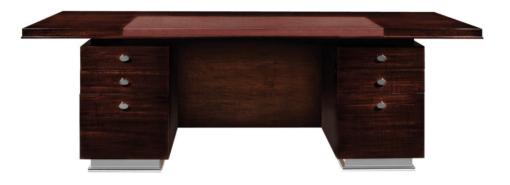

#### Delineations

Two box drawers, one file drawer each pedestal Metal base in bronze or nickel. Wood top.

## Dimensions

Width: 92" (233.68 cm)

Height: 30" (76.2 cm)

Depth: 42" (106.68 cm)