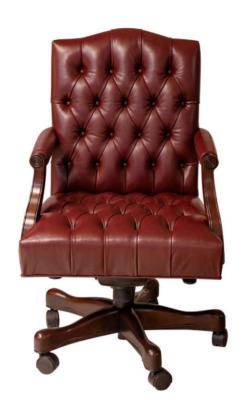

# New Hanover Swivel / Tilt Chair Tufted Back and Seat

#### **Executive Seating**

Shaped top rail. Padded arm. Mahogany arm supports with rosette. Tufted seat and back. Mahogany shrouds on base with casters. Swivel/tilt mechanism. Nail trim available for an upcharge.

Wood Species: Mahogany

COM Required: 3 yards

## **Dimensions**

Width: 25" (63.5 cm)

**Depth:** 27" (68.58 cm) **Seat Depth:** 19" (48.26 cm)

Seat Width: 22" (55.88 cm)

**Height:** 39" (99.06 cm) **Seat Height:** 20" (50.8 cm)

**Arm Height:** 27" (68.58 cm)