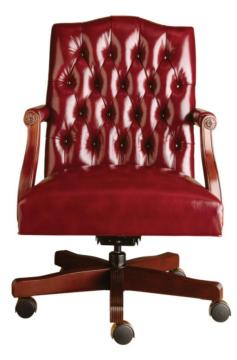

## <sup>4024-2</sup> New Hanover Swivel / Tilt Chair Tufted Back

#### **Executive Seating**

Shaped top rail. Padded arm. Mahogany arm supports with rosette. Tufted seat and tight back. Mahogany shrouds on base with casters. Swivel/tilt mechanism. Nail trim available for an up-charge. Also available without tufting.

## Dimensions

**Depth:** 27" (68.58 cm)

Seat Depth: 19" (48.26 cm)

Seat Height: 20" (50.8 cm)

Seat Width: 22" (55.88 cm)

Height: 39" (99.06 cm)

Arm Height: 27" (68.58 cm)