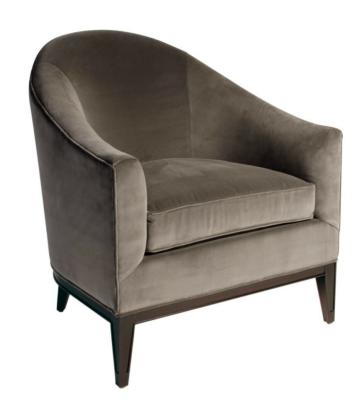

#### **Executive Seating**

Tight barrel back. Loose seat cushion. Sweeping arms. Exposed Mahogany wood frame. Square tapered feet with bead mold.

Wood Species: Mahogany

**COM Required:** 8 yards

## **Dimensions**

Width: 33" (83.82 cm)

**Depth:** 34" (86.36 cm)

**Height:** 37" (93.98 cm)

Arm Height: 25" (63.5 cm)

**Seat Width:** 22" (55.88 cm)

**Seat Depth:** 23" (58.42 cm)

**Seat Height:** 19" (48.26 cm)