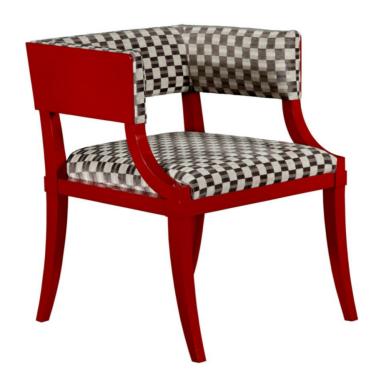

# **Alexis Chair**

#### **Executive Seating**

Exposed Mahogany frame. Down swept front arm supports. Exposed wood side and rear panel. Stylized saber legs. Tight seat and back. Available in executive finishes.

Wood Species: Mahogany

# **Dimensions**

Width: 25" (63.5 cm)

**Depth:** 25.5" (64.77 cm)

Height: 30" (76.2 cm)

Arm Height: 30" (76.2 cm)

**Seat Width:** 21" (53.34 cm)

**Seat Depth:** 19" (48.26 cm)

**Seat Height:** 19" (48.26 cm)