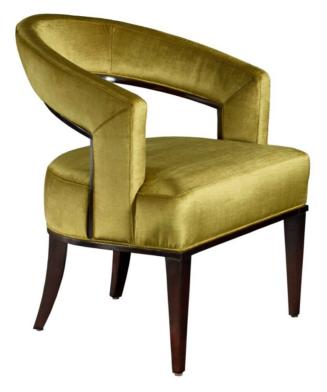

#### **Executive Seating**

A modern interpretation of the classic English banking chair, the Bennison Chair features sleek curves and shaper angles traced by exposed wood lines.

COM Required: 3 yards