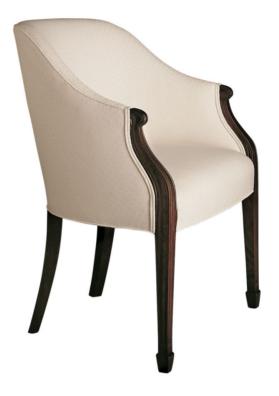

#### **Executive Seating**

Molded exposed mahogany front legs. Spade foot. Tapered flared legs in rear. Tight seat and back. Welt trim standard (Double welt is not available in leather). Nail trim available for an up-charge.

Wood Species: Mahogany

COM Required: 3 yards